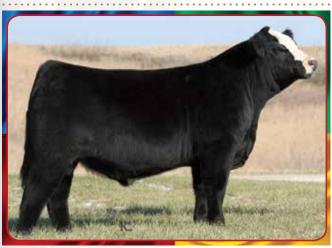

#### TFG26E

Yardley Utah Y361 x HF Serena • Bred to CDI Innovator 325D Breeder: Trennepohl Farms Buyer: Richard Jenkins, Abingdon, VA & Legacy Lane Farms, Maryville, MO

\$50,000