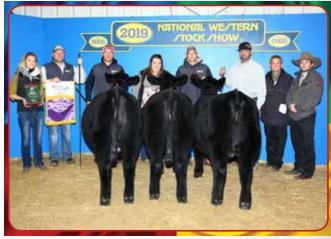

### 2019 Power Simmental Finalist - People's Choice

## **BREEDER - SCHAAKE FARMS WINNER - NORM BANKS, UT**

#### **FINALISTS**

#### **Purebred Bulls**

<u>CHAMPION</u> • Breeder: Schaake Farm SFI Movin Ahead F11

RESERVE • Breeder: Kaehler Cattle Co. K-LER Gladiator 842F