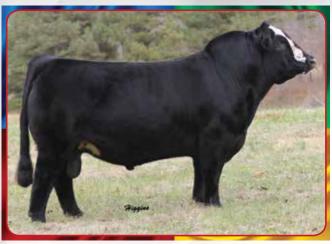

BRDY MS. LIBERTY 54E
TKCC Classified x FBF1 Liberty
Breeder: WW Cattle Company & Brady Land & Cattle
Buyer: Boyd Arnold, Keenesburg, CO
\$11,000

NWSS 34

GLF/LLSF MCLINTOCK 143F
Dozer x Star Of Fishingford 143WX – Bull
Breeder: Greg Landes Farms & Lee Simmental Farms
Buyer: Hart Simmentals, Frederick, SD
\$11,000