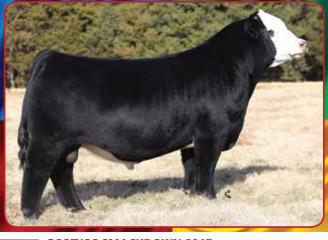

#### **HOLT MS. SONORA 457F**

VCL LKC Equity 608D x TMAS Captureadream 5490C - Open Breeder: Holt Cattle Company Buyer: Todd Rau, Eureka, SD

\$15,000 - 1/2 INTEREST (\$30,000 Total Valuation)